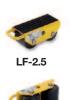

## LF 'FIXED WHEELED' MOVING SKATES

Article

number

13600006

13600007

13600008

13600009

13600010

Model

LF-1

LF-2

LF-3

LF-6

LF-2.5

### Load moving skates and systems with fixed wheels Capacities: 1000 - 6000kg

The components of the load moving skates can be universally combined and are ideal for transport of medium, heavy loads of all kinds. The components can be used individually or adapted into a load moving system.

#### Features and benefits include:

- Units are maintenance-free.
- Solid forged steel construction.
- Anti-slip rubber lining.

2

4

6

- Abrasion-resistant nylon wheels.
- Models LF-2.5 and above are provided with two enclosed ball bearings per wheel.