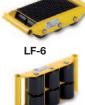

Model

LF-1

LF-2

LF-3

LF-6

LF-2.5

### Load moving skates and systems with fixed wheels Capacities: 1000 - 6000kg

The components of the load moving skates can be universally combined and are ideal for transport of medium, heavy loads of all kinds. The components can be used individually or adapted into a load moving system.

#### Features and benefits include:

- Units are maintenance-free.
- Solid forged steel construction.
- Anti-slip rubber lining.

2

4

6

- Abrasion-resistant nylon wheels.
- Models LF-2.5 and above are provided with two enclosed ball bearings per wheel.

£74

£100

| Wheels         | Number<br>of wheels | Wheel<br>dia. x width<br>mm | Dimension<br>L x W x H<br>mm       | Weight<br>kg | Price<br>£ |  |
|----------------|---------------------|-----------------------------|------------------------------------|--------------|------------|--|
| fixed<br>fixed | 4 8                 | 100 x 35<br>100 x 35        | 400 x 228 x 120<br>400 x 228 x 120 | 7.0<br>8.0   | £44<br>£65 |  |

275 x 120 x 100

400 x 228 x 100

415 x 210 x 100

4.0

9.5

12.0