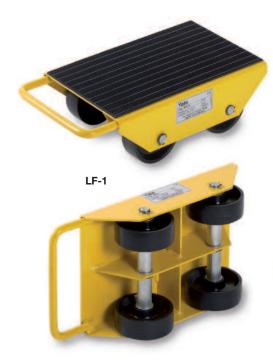

## LF 'FIXED WHEELED' MOVING SKATES

Article

number

13600006

13600007

13600008

13600009

13600010

Model

LF-1

LF-2

LF-3

LF-6

LF-2.5

### Load moving skates and systems with fixed wheels Capacities: 1000 - 6000kg

The components of the load moving skates can be universally combined and are ideal for transport of medium, heavy loads of all kinds. The components can be used individually or adapted into a load moving system.

#### Features and benefits include:

- Units are maintenance-free.
- Solid forged steel construction.
- Anti-slip rubber lining.

2

4

6

- Abrasion-resistant nylon wheels.
- Models LF-2.5 and above are provided with two enclosed ball bearings per wheel.