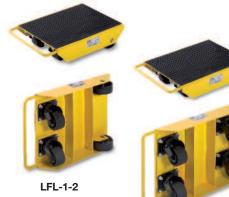

LFL-2-4

## Load moving skates and systems with steerable wheels Capacity: 1000kg

The components of the load moving skates can be universally combined and are ideal for transport of medium, heavy loads of all kinds. The components can be used individually or adapted into a load moving system.

#### Features and benefits include:

- Units are maintenance-free.
- Solid forged steel construction.
- Anti-slip rubber lining.
- Abrasion-resistant nylon wheels.
- Models LFL-1-2 uses two steerable and two fixed wheels.
- Model LFL-1-4 uses four steerable wheels.

| Model   | Article<br>number | Capacity<br>kg | Wheels                   | Number of wheels | Swivel wheel<br>dia. x width<br>mm | Fixed wheel<br>dia. x width<br>mm | Dimensions<br>L x W x H<br>mm | Weight<br>kg | Price<br>£ |
|---------|-------------------|----------------|--------------------------|------------------|------------------------------------|-----------------------------------|-------------------------------|--------------|------------|
| LFL-1-2 | 13600011          | 1000           | 2 x fixed, 2 x steerable | 4                | 75 x 46                            | 100 x 35                          | 430 x 340 x 120               | 7.0          | £109       |
| LFL-2-4 | 13600012          | 1000           | 4 x steerable            | 4                | 75 x 46                            | 100 x 35                          | 430 x 340 x 120               | 8.0          | £165       |