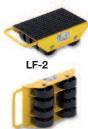

## LF 'FIXED WHEELED' MOVING SKATES

Article

number

13600006

13600007

13600008

13600009

13600010

Model

LF-1

LF-2

LF-3

LF-6

LF-2.5

### Load moving skates and systems with fixed wheels Capacities: 1000 - 6000kg

The components of the load moving skates can be universally combined and are ideal for transport of medium, heavy loads of all kinds. The components can be used individually or adapted into a load moving system.

#### Features and benefits include:

- Units are maintenance-free.
- Solid forged steel construction.
- Anti-slip rubber lining.

2

4

6

- Abrasion-resistant nylon wheels.
- Models LF-2.5 and above are provided with two enclosed ball bearings per wheel.