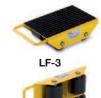

## LF 'FIXED WHEELED' MOVING SKATES

Article

number

13600006

13600007

13600008

13600009

13600010

Model

LF-1

LF-2

LF-3

LF-6

LF-2.5

### Load moving skates and systems with fixed wheels Capacities: 1000 - 6000kg

The components of the load moving skates can be universally combined and are ideal for transport of medium, heavy loads of all kinds. The components can be used individually or adapted into a load moving system.

#### Features and benefits include:

- Units are maintenance-free.
- Solid forged steel construction.
- Anti-slip rubber lining.

2

4

6

- Abrasion-resistant nylon wheels.
- Models LF-2.5 and above are provided with two enclosed ball bearings per wheel.