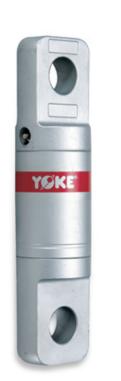

## Yoke Eye + Eye Angular Swivel

Yoke Angular Swivels are manufactured using the highest grade of material available. They are zinc plated for corrosion resistance and longer life. Angular Swivels are designed for low starting torque and high rotation speed, they are manufactured with grease fittings for superior performance. All Angular Swivels are 100% magnaflux crack detected. Designed with a safety factor 5:1