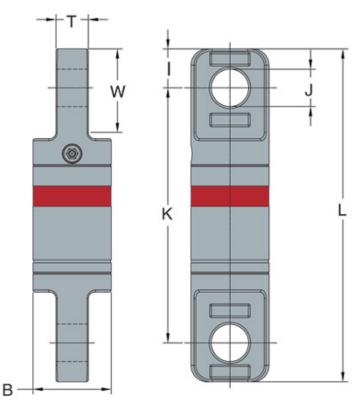

| Part Code  | Wire Line Size |        | Dimensions mm |     |     |    |    |    |     | Mass |
|------------|----------------|--------|---------------|-----|-----|----|----|----|-----|------|
|            |                | Limit  |               |     |     |    |    |    |     |      |
|            | mm             | tonnes | В             | K   | L   | I  | Т  | J  | w   | Kg   |
| 8-306-0075 | 6              | 0.75   | 32            | 103 | 139 | 18 | 12 | 19 | 37  | 0.4  |
| 8-306-015  | 10             | 1.5    | 40            | 117 | 160 | 22 | 15 | 23 | 43  | 0.8  |
| 8-306-03   | 13             | 3.0    | 51            | 158 | 214 | 28 | 20 | 27 | 51  | 2.0  |
| 8-306-05   | 16             | 5.0    | 64            | 210 | 276 | 33 | 26 | 33 | 59  | 3.9  |
| 8-306-085  | 19             | 8.5    | 76            | 249 | 325 | 38 | 32 | 37 | 82  | 7.4  |
| 8-306-10   | 22             | 10.0   | 102           | 310 | 413 | 52 | 42 | 44 | 90  | 16.8 |
| 8-306-15   | 25             | 15.0   | 108           | 316 | 443 | 64 | 49 | 54 | 110 | 17.7 |
| 8-306-25   | 32             | 25.0   | 132           | 407 | 547 | 70 | 60 | 66 | 130 | 32.7 |