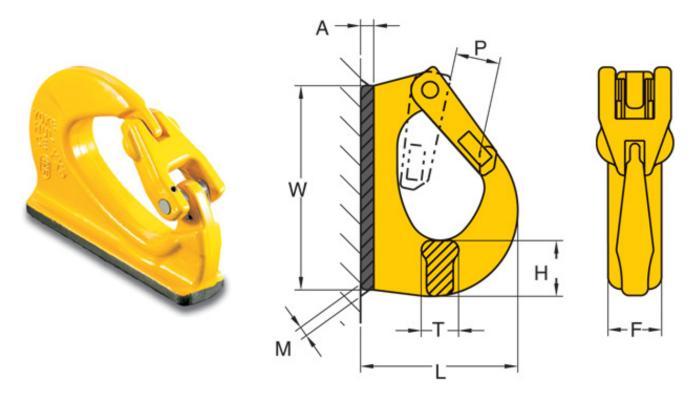

## **SPECIFICATIONS**

| Part     | W.L.L  | P  | L   | Т  | Н  | F  | W   | Α  | М  | Box      | Mass |
|----------|--------|----|-----|----|----|----|-----|----|----|----------|------|
| Code     | tonnes | mm | mm  | mm | mm | mm | mm  | mm | mm | Quantity | Kg   |
| 8-081-01 | 1.0    | 18 | 70  | 18 | 27 | 25 | 95  | 7  | 4  | 24       | 0.6  |
| 8-081-02 | 2.0    | 25 | 85  | 20 | 30 | 30 | 115 | 8  | 5  | 18       | 1.0  |
| 8-081-03 | 3.0    | 28 | 107 | 23 | 30 | 35 | 133 | 9  | 6  | 12       | 1.4  |
| 8-081-04 | 4.0    | 28 | 114 | 30 | 38 | 42 | 142 | 10 | 7  | 12       | 2.0  |
| 8-081-05 | 5.0    | 30 | 135 | 31 | 47 | 44 | 167 | 12 | 7  | 6        | 3.0  |
| 8-081-08 | 8.0    | 32 | 137 | 39 | 52 | 50 | 176 | 12 | 8  | 6        | 3.8  |
| 8-081-10 | 10.0   | 44 | 170 | 42 | 56 | 56 | 222 | 13 | 8  | 4        | 6.3  |